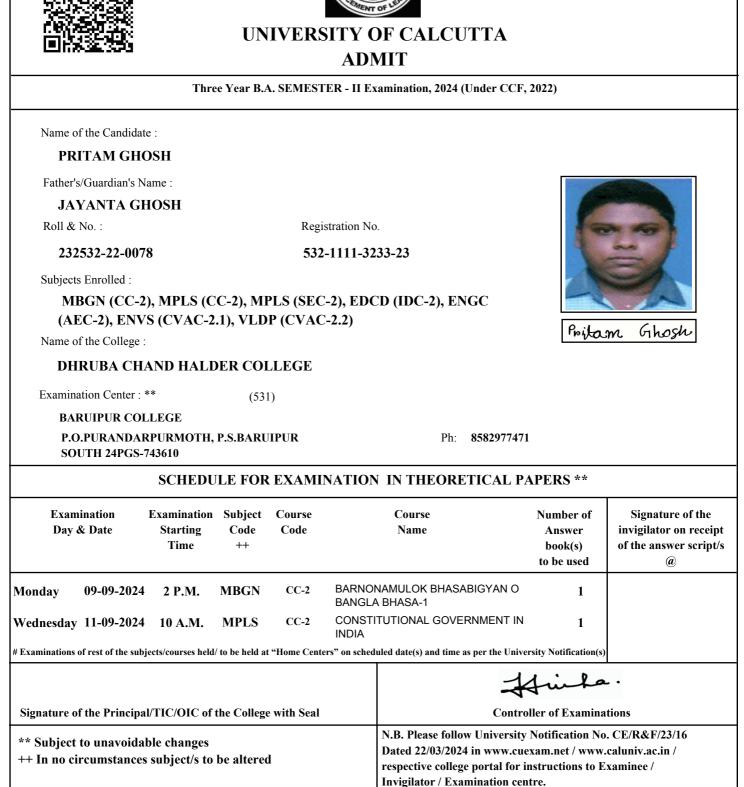

532/240023550/0701

**UNIVERSITY OF CALCUTTA ADMIT** 

Three Year B.A. SEMESTER - II Examination, 2024 (Under CCF, 2022)

Name of the Candidate : **RUKSANA MOLLA** Father's/Guardian's Name : **AKCHED MOLLA** Roll & No. : Registration No. 232532-12-1279 532-1215-2398-23 Subjects Enrolled : MHIS (CC-2), MSOC (CC-2), MSOC (SEC-2), EDCD (IDC-2), ENGC (AEC-2), ENVS (CVAC-2.1), VLDP (CVAC-2.2) Name of the College : DHRUBA CHAND HALDER COLLEGE (535)KULTALI DR. B.R.AMBEDKAR COLLEGE VILL-11 NO JALABERIA, P.O. JAMTALA Ph: 9874655205