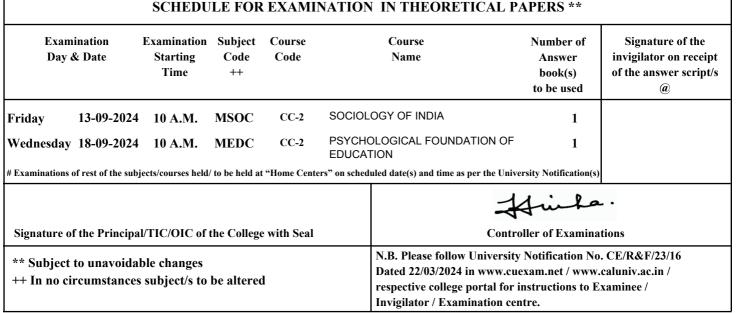

532/240023550/0701

**UNIVERSITY OF CALCUTTA ADMIT** 

Three Year B.A. SEMESTER - II Examination, 2024 (Under CCF, 2022)

Name of the Candidate : **RUKSANA MOLLA** Father's/Guardian's Name : **AKCHED MOLLA** Roll & No. : Registration No. 232532-12-1279 532-1215-2398-23 Subjects Enrolled : MHIS (CC-2), MSOC (CC-2), MSOC (SEC-2), EDCD (IDC-2), ENGC (AEC-2), ENVS (CVAC-2.1), VLDP (CVAC-2.2) Name of the College : DHRUBA CHAND HALDER COLLEGE (535)KULTALI DR. B.R.AMBEDKAR COLLEGE VILL-11 NO JALABERIA, P.O. JAMTALA Ph: 9874655205

Examination Center : \*\*

SOUTH 24PGS-743338

SCHEDULE FOR EXAMINATION IN THEORETICAL PAPERS \*\*

### Examination Examination Subject Course Course Signature of the Number of Day & Date Starting Code Code Name invigilator on receipt Answer Time ++book(s) of the answer script/s to be used **a** SOCIOLOGY OF INDIA **CC-2** Friday 13-09-2024 10 A.M. MSOC 1 SOCIAL FORMATIONS AND CULTURAL MHIS **CC-2** Wednesday 18-09-2024 2 P.M. 1 PATTERNS OF ANCIENT WORLD OTHER THAN INDIA # Examinations of rest of the subjects/courses held/ to be held at "Home Centers" on scheduled date(s) and time as per the University Notification(s) Jula. Signature of the Principal/TIC/OIC of the College with Seal **Controller of Examinations** N.B. Please follow University Notification No. CE/R&F/23/16 \*\* Subject to unavoidable changes Dated 22/03/2024 in www.cuexam.net / www.caluniv.ac.in / ++ In no circumstances subject/s to be altered respective college portal for instructions to Examinee / Invigilator / Examination centre.